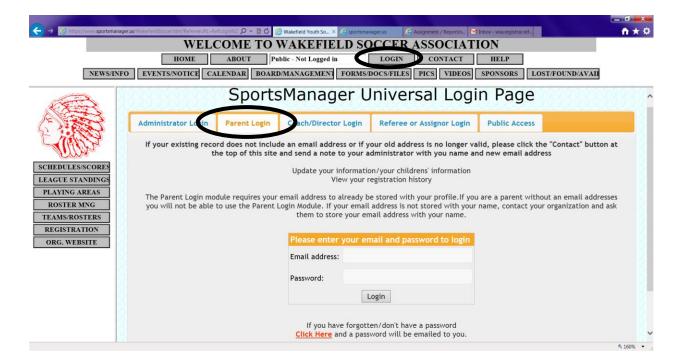

# Logging in as a Parent

• On the SM home page, click on the Login button at the top, then the Parent Login tab

- Enter your email address. If the address does not work or you do not remember it, email <a href="registrar@wakefieldsoccer.org">registrar@wakefieldsoccer.org</a> to find out.
- Enter your password. Follow directions on bottom of page for an unknown password.
- Click on Login button under the password field.